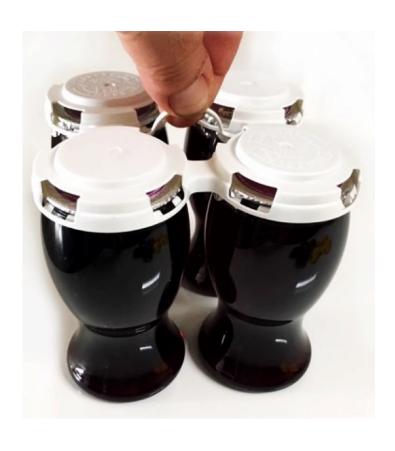

## PETi4's

**Used With:** 

**PET**iGlass

**PET**iWine

## **Technical data:**

Colour: White/Black/Red/Yellow Material: HDPE (100% Recyclable)

Nominal volume: 187 ml Dimensions: H 15 mm x D 130 mm

Weight: 14 g

Compliance with Food contact legislation: CE and FDA