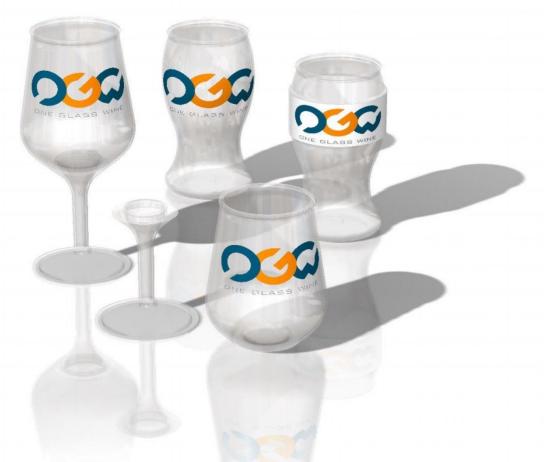

## We're driving change in wine packaging in South Africa

6 Technical patents and several design patents from One Glass Wine
Specially designed for RTD wine packaging.

Keeps the organoleptic quality of the wine
Shelf life of 12-24+ months

BPA free, 100% recyclable and unbreakable